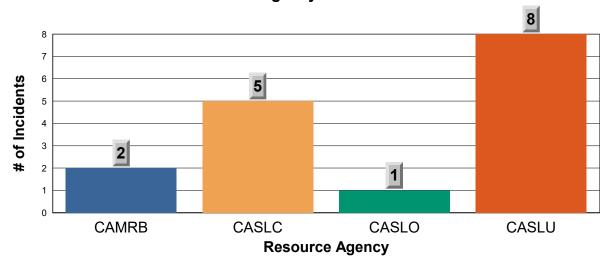

o 9i and MDO 6 5 4 49i #9i #MDO



# SBY Aid Given to Other Agency 15

16 14 12

10

4 2

# of Incidents

CASLC Agency







# **Station 15 Incidents per Month**





# Station 15 Monthly Incident Summary

December 2024

#### Fire Responses by Type



#### **Medical Responses by Type**



# Miscellaneous Responses by Type



#### Reference:

SBY : SOUTH BAY FIRE STATION OR STATION 15 CASLC : SAN LUIS OBISPO COUNTY FIRE

CASLU: CAL FIRE

ME15 : MEDIC ENGINE 15 MS15 : MEDIC SQUAD 15 ME215 : MEDIC ENGINE 215

MEDICAL - TC: MEDICAL AID FOR A TRAFFIC COLLISION OR VEHICLE ACCIDENT

MEDICAL - LE: MEDICAL AID REQUIRING LAW ENFORCEMENT

MEDICAL - CPR: MEDICAL AID REQUIRING CARDIOPULMINARY RESUSCITATION

# Responses to 9i and MDO



# **SBY Aid Given to Other Agency**



# Other Agency Aid to SBY





# Station 15 Monthly Incident Summary

November 2024

#### Fire Responses by Type



# **Medical Responses by Type**



# Miscellaneous Responses by Type



# Responses to 9i and MDO



# Responses to 9i and MDO YTD











# **Station 15 Incidents per Month**



#### Reference:

SBY: SOUTH BAY FIRE STATION OR STATION 15

CASLC: SAN LUIS OBISPO COUNTY FIRE

CASLU: CAL FIRE

ME15 : MEDIC ENGINE 15 MS15 : MEDIC SQUAD 15 ME215 : MEDIC ENGINE 215

MEDICAL - TC: MEDICAL AID FOR A TRAFFIC COLLISION OR VEHICLE ACCIDENT

MEDICAL - LE: MEDICAL AID REQUIRING LAW ENFORCEMENT

MEDICAL - CPR: MEDICAL AID REQUIRING CARDIOPULMINARY RESUSCITATION