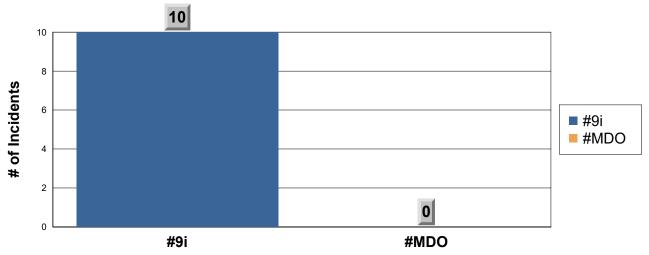

Incident Summary

December 2024

#### Fire Responses by Type



#### **Medical Responses by Type**



# Miscellaneous Responses by Type



#### Reference:

SBY : SOUTH BAY FIRE STATION OR STATION 15 CASLC : SAN LUIS OBISPO COUNTY FIRE

CASLU: CAL FIRE

ME15 : MEDIC ENGINE 15 MS15 : MEDIC SQUAD 15 ME215 : MEDIC ENGINE 215

MEDICAL - TC: MEDICAL AID FOR A TRAFFIC COLLISION OR VEHICLE ACCIDENT

MEDICAL - LE: MEDICAL AID REQUIRING LAW ENFORCEMENT

MEDICAL - CPR: MEDICAL AID REQUIRING CARDIOPULMINARY RESUSCITATION

# Responses to 9i and MDO



# **SBY Aid Given to Other Agency**



# Other Agency Aid to SBY





# Station 15 Monthly Incident Summary

November 2024

#### Fire Responses by Type



# **Medical Responses by Type**



# Miscellaneous Responses by Type



# Responses to 9i and MDO



# Responses to 9i and MDO YTD











# **Station 15 Incidents per Month**



#### Reference:

SBY: SOUTH BAY FIRE STATION OR STATION 15

CASLC: SAN LUIS OBISPO COUNTY FIRE

CASLU: CAL FIRE

ME15 : MEDIC ENGINE 15 MS15 : MEDIC SQUAD 15 ME215 : MEDIC ENGINE 215

MEDICAL - TC: MEDICAL AID FOR A TRAFFIC COLLISION OR VEHICLE ACCIDENT

MEDICAL - LE: MEDICAL AID REQUIRING LAW ENFORCEMENT

MEDICAL - CPR: MEDICAL AID REQUIRING CARDIOPULMINARY RESUSCITATION