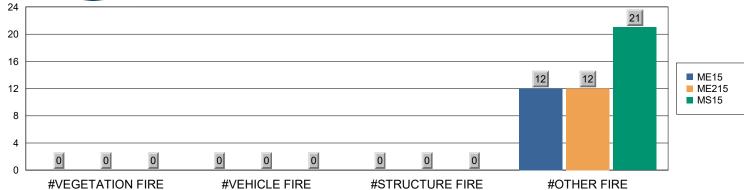

2

# of Incidents

CASLC Agency







# **Station 15 Incidents per Month**





# Station 15 Monthly Incident Summary

December 2024

#### Fire Responses by Type



#### **Medical Responses by Type**



# Miscellaneous Responses by Type



#### Reference:

SBY : SOUTH BAY FIRE STATION OR STATION 15 CASLC : SAN LUIS OBISPO COUNTY FIRE

CASLU: CAL FIRE

ME15 : MEDIC ENGINE 15 MS15 : MEDIC SQUAD 15 ME215 : MEDIC ENGINE 215

MEDICAL - TC: MEDICAL AID FOR A TRAFFIC COLLISION OR VEHICLE ACCIDENT

MEDICAL - LE: MEDICAL AID REQUIRING LAW ENFORCEMENT

MEDICAL - CPR: MEDICAL AID REQUIRING CARDIOPULMINARY RESUSCITATION

# Responses to 9i and MDO



# **SBY Aid Given to Other Agency**



# Other Agency Aid to SBY





# Station 15 Monthly Incident Summary

November 2024

#### Fire Responses by Type



# **Medical Responses by Type**



# Miscellaneous Responses by Type



# Responses to 9i and MDO



# Responses to 9i and MDO YTD











# **Station 15 Incidents per Month**



#### Reference:

SBY: SOUTH BAY FIRE STATION OR STATION 15

CASLC: SAN LUIS OBISPO COUNTY FIRE

CASLU: CAL FIRE

ME15 : MEDIC ENGINE 15 MS15 : MEDIC SQUAD 15 ME215 : MEDIC ENGINE 215

MEDICAL - TC: MEDICAL AID FOR A TRAFFIC COLLISION OR VEHICLE ACCIDENT

MEDICAL - LE: MEDICAL AID REQUIRING LAW ENFORCEMENT

MEDICAL - CPR: MEDICAL AID REQUIRING CARDIOPULMINARY RESUSCITATION