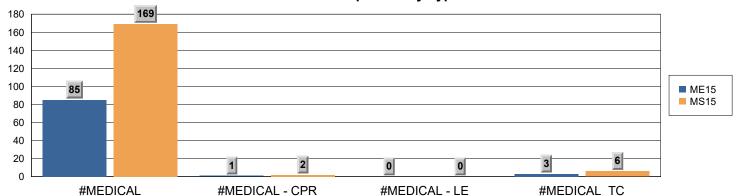

# Station 15 Monthly Incident Summary

January 2025

# Fire Responses by Type



#### Medical Responses by Type



# Miscellaneous Responses by Type



#### Reference:

SBY: SOUTH BAY FIRE STATION OR STATION 15

CASLC: SAN LUIS OBISPO COUNTY FIRE

CASLU: CAL FIRE

ME15 : MEDIC ENGINE 15 MS15 : MEDIC SQUAD 15 ME215 : MEDIC ENGINE 215

MEDICAL - TC: MEDICAL AID FOR A TRAFFIC COLLISION OR VEHICLE ACCIDENT

MEDICAL - LE: MEDICAL AID REQUIRING LAW ENFORCEMENT

MEDICAL - CPR: MEDICAL AID REQUIRING CARDIOPULMINARY RESUSCITATION

# Responses to 9i and MDO 6 5 4 49i #9i #MDO



# SBY Aid Given to Other Agency 15

16 14 12

10

4 2

# of Incidents

CASLC Agency







# **Station 15 Incidents per Month**





# Station 15 Monthly Incident Summary

December 2024

#### Fire Responses by Type



#### **Medical Responses by Type**



# Miscellaneous Responses by Type



#### Reference:

SBY : SOUTH BAY FIRE STATIO