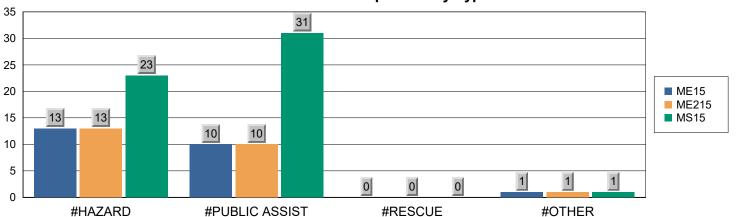

h**





# Station 15 Monthly Incident Summary

December 2024

#### Fire Responses by Type



#### **Medical Responses by Type**



# Miscellaneous Responses by Type



#### Reference:

SBY : SOUTH BAY FIRE STATION OR STATION 15 CASLC : SAN LUIS OBISPO COUNTY FIRE

CASLU: CAL FIRE

ME15 : MEDIC ENGINE 15 MS15 : MEDIC SQUAD 15 ME215 : MEDIC ENGINE 215

MEDICAL - TC: MEDICAL AID FOR A TRAFFIC COLLISION OR VEHICLE ACCIDENT

MEDICAL - LE: MEDICAL AID REQUIRING LAW ENFORCEMENT

MEDICAL - CPR: MEDICAL AID REQUIRING CARDIOPULMINARY RESUSCITATION

# Responses to 9i and MDO



# **SBY Aid Given to Other Agency**



# Other Agency Aid to SBY





# Station 15 Monthly Incident Summary

November 2024

#### Fire Responses by Type



# **Medical Responses by Type**



# Miscellaneous Responses by Type



# Responses to 9i and MDO



# Responses to 9i and MDO YTD











# **Station 15 Incidents per Month**



#### Reference:

SBY: SOUTH BAY FIRE STATION OR STATION 15

CASLC: SAN LUIS OBISPO COUNTY FIRE

CASLU: CAL FIRE

ME15 : MEDIC ENGINE 15 MS15 : MEDIC SQUAD 15 ME215 : MEDIC ENGINE 215

MEDICAL - TC: MEDICAL AID FOR A TRAFFIC COLLISION OR VEHICLE ACCIDENT

MEDICAL - LE: MEDICAL AID REQUIRING LAW ENFORCEMENT

MEDICAL - CPR: MEDICAL AID REQUIRING CARDIOPULMINARY RESUSCITATION