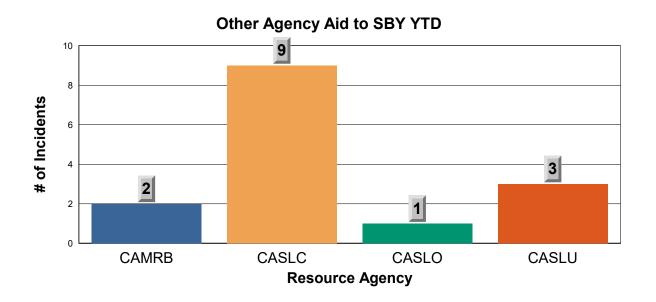

# Station 15 Monthly Incident Summary

January 2025

# Fire Responses by Type



#### Medical Responses by Type



# Miscellaneous Responses by Type



#### Reference:

SBY: SOUTH BAY FIRE STATION OR STATION 15

CASLC: SAN LUIS OBISPO COUNTY FIRE

CASLU: CAL FIRE

ME15 : MEDIC ENGINE 15 MS15 : MEDIC SQUAD 15 ME215 : MEDIC ENGINE 215

MEDICAL - TC: MEDICAL AID FOR A TRAFFIC COLLISION OR VEHICLE ACCIDENT

MEDICAL - LE: MEDICAL AID REQUIRING LAW ENFORCEMENT

MEDICAL - CPR: MEDICAL AID REQUIRING CARDIOPULMINARY RESUSCITATION

# Responses to 9i and MDO 6 5 4 49i #9i #MDO



# SBY Aid Given to Other Agency 15

16 14 12

10

4 2

# of Incidents

CASLC Agency







# **Station 15 Incidents per Month**





# Station 15 Monthly Incident Summary

December 2024

#### Fire Responses by Type



#### **Medical Responses by Type**



# Miscellaneous Responses by Type



#### Reference:

SBY : SOUTH BAY FIRE STATION OR STATION 15 CASLC : SAN LUIS OBISPO COUNTY FIRE

CASLU: CAL FIRE

ME15 : MEDIC ENGINE 15 MS15 : MEDIC SQUAD 15 ME215 : MEDIC ENGINE 215

MEDICAL - TC: MEDICAL AID FOR A TRAFFIC COLLISION OR VEHICLE ACCIDENT

MEDICAL - LE: MEDICAL AID REQUIRING LAW ENFORCEMENT

MEDICAL - CPR: MEDICAL AID REQUIRING CARDIOPULMINARY RESUSCITATION

# Responses to 9i and MDO



# **SBY Aid Given to Other Agency**



# Other Agency Aid to SBY





# Station 15 Monthly Incident Summary

November 2024

#### Fire Responses by Type



# **Medical Responses by Type**