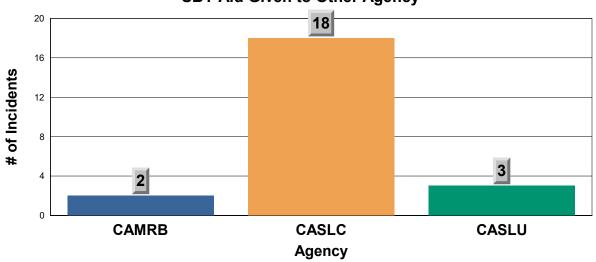

# SBY Aid Given to Other Agency 15

16 14 12

10

4 2

# of Incidents

CASLC Agency