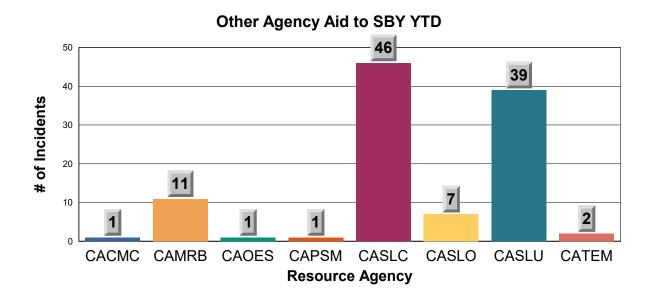

re Responses by Type



#### **Medical Responses by Type**



# Miscellaneous Responses by Type



#### Reference:

SBY : SOUTH BAY FIRE STATION OR STATION 15 CASLC : SAN LUIS OBISPO COUNTY FIRE

CASLU: CAL FIRE

ME15 : MEDIC ENGINE 15 MS15 : MEDIC SQUAD 15 ME215 : MEDIC ENGINE 215

MEDICAL - TC: MEDICAL AID FOR A TRAFFIC COLLISION OR VEHICLE ACCIDENT

MEDICAL - LE: MEDICAL AID REQUIRING LAW ENFORCEMENT

MEDICAL - CPR: MEDICAL AID REQUIRING CARDIOPULMINARY RESUSCITATION

# Responses to 9i and MDO



# **SBY Aid Given to Other Agency**



# Other Agency Aid to SBY





# Station 15 Monthly Incident Summary

November 2024

#### Fire Responses by Type



# **Medical Responses by Type**



# Miscellaneous Responses by Type



# Responses to 9i and MDO



# Responses to 9i and MDO YTD











# **Station 15 Incidents per Month**



#### Reference:

SBY: SOUTH BAY FIRE STATION OR STATION 15

CASLC: SAN LUIS OBISPO COUNTY FIRE

CASLU: CAL FIRE

ME15 : MEDIC ENGINE 15 MS15 : MEDIC SQUAD 15 ME215 : MEDIC ENGINE 215

MEDICAL - TC: MEDICAL AID FOR A TRAFFIC COLLISION OR VEHICLE ACCIDENT

MEDICAL - LE: MEDICAL AID REQUIRING LAW ENFORCEMENT

MEDICAL - CPR: MEDICAL AID REQUIRING CARDIOPULMINARY RESUSCITATION