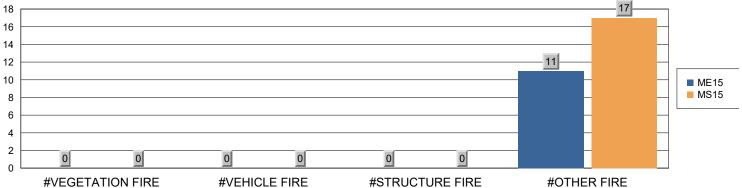

# Station 15 Monthly Incident Summary

January 2025

# Fire Responses by Type



#### Medical Responses by Type



# Miscellaneous Responses by Type



#### Reference:

SBY: SOUTH BAY FIRE STATION OR STATION 15

CASLC: SAN LUIS OBISPO COUNTY FIRE

CASLU: CAL FIRE

ME15 : MEDIC ENGINE 15 MS15 : MEDIC SQUAD 15 ME215 : MEDIC ENGINE 215

MEDICAL - TC: MEDICAL AID FOR A TRAFFIC COLLISION OR VEHICLE ACCIDENT

MEDICAL - LE: MEDICAL AID REQUIRING LAW ENFORCEMENT

MEDICAL - CPR: MEDICAL AID REQUIRING CARDIOPULMINARY RESUSCITATION

# Responses to 9i and MDO 6 5 4 49i #9i #MDO



# SBY Aid Given to Other Agency 15

16 14 12

10

4 2

# of Incidents

CASLC Agency







# **Station 15 Incidents per Month**





# Station 15 Monthly Incident Summary

December 2024

#### Fire Responses by Type



#### **Medical Responses by Type**



# Miscellaneous Responses by Type



#### Refer