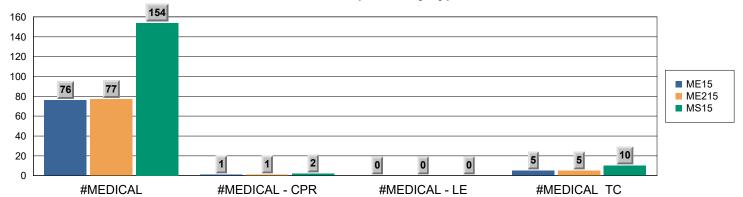

# **Station 15 Incidents per Month**





# Station 15 Monthly Incident Summary

December 2024

#### Fire Responses by Type



#### **Medical Responses by Type**



# Miscellaneous Responses by Type



#### Reference:

SBY : SOUTH BAY FIRE STATION OR STATION 15 CASLC : SAN LUIS OBISPO COUNTY FIRE

CASLU: CAL FIRE

ME15 : MEDIC ENGINE 15 MS15 : MEDIC SQUAD 15 ME215 : MEDIC ENGINE 215

MEDICAL - TC: MEDICAL AID FOR A TRAFFIC COLLISION OR VEHICLE ACCIDENT

MEDICAL - LE: MEDICAL AID REQUIRING LAW ENFORCEMENT

MEDICAL - CPR: MEDICAL AID REQUIRING CARDIOPULMINARY RESUSCITATION

# Responses to 9i and MDO



# **SBY Aid Given to Other Agency**



# Other Agency Aid to SBY





# Station 15 Monthly Incident Summary

November 2024

#### Fire Responses by Type



# **Medical Responses by Type**



# Miscellaneous Responses by Type



# Responses to 9i and MDO



# Responses to 9i and MDO YTD











# **Station 15 Incidents per Month**



#### Reference:

SBY: SOUTH BAY FIRE STATION OR STATION 15

CASLC: SAN LUIS OBISPO COUNTY FIRE

CASLU: CAL FIRE

ME15 : MEDIC ENGINE 15 MS15 : MEDIC SQUAD 15 ME215 : MEDIC ENGINE 215

MEDICAL - TC: MEDICAL AID FOR A TRAFFIC COLLISION OR VEHICLE ACCIDENT

MEDICAL - LE: MEDICAL AID REQUIRING LAW ENFORCEMENT

MEDICAL - CPR: MEDICAL AID REQUIRING CARDIOPULMINARY RESUSCITATION