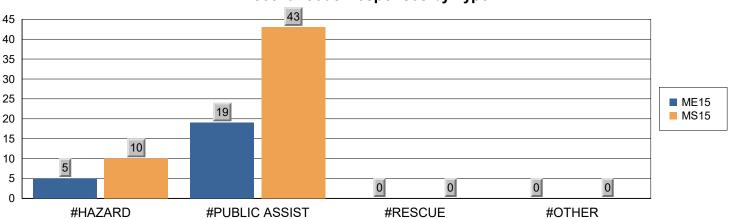

es by Type



#### Medical Responses by Type



# Miscellaneous Responses by Type



#### Reference:

SBY: SOUTH BAY FIRE STATION OR STATION 15

CASLC: SAN LUIS OBISPO COUNTY FIRE

CASLU: CAL FIRE

ME15 : MEDIC ENGINE 15 MS15 : MEDIC SQUAD 15 ME215 : MEDIC ENGINE 215

MEDICAL - TC: MEDICAL AID FOR A TRAFFIC COLLISION OR VEHICLE ACCIDENT

MEDICAL - LE: MEDICAL AID REQUIRING LAW ENFORCEMENT

MEDICAL - CPR: MEDICAL AID REQUIRING CARDIOPULMINARY RESUSCITATION

# Responses to 9i and MDO 6 5 4 49i #9i #MDO



# SBY Aid Given to Other Agency 15

16 14 12

10

4 2

# of Incidents

CASLC Agency







# **Station 15 Incidents per Month**





# Station 15 Monthly Incident Summary

December 2024

#### Fire Responses by Type



#### **Medical Responses by Type**



# Miscellaneous Responses by Type



#### Reference:

SBY : SOUTH BAY FIRE STATION OR STATION 15 CASLC : SAN LUIS OBISPO COUNTY FIRE

CASLU: CAL FIRE

ME15 : MEDIC ENGINE 15 MS15 : MEDIC SQUAD 15 ME215 : MEDIC ENGINE 215

MEDICAL - TC: MEDICAL AID FOR A TRAFFIC COLLISION OR VEHICLE ACCIDENT

MEDICAL - LE: MEDICAL AID REQUIRING LAW ENFORCEMENT

MEDICAL - CPR: MEDICAL AID REQUIRING CARDIOPULMINARY RESUSCITATION

# Responses to 9i and MDO



# **SBY Aid Given to Other Agency**



# Other Agency Aid to SBY





# Station 15 Monthly Incident Summary

November 2024

#### Fire Responses by Type



# **Medical Responses by Type**



# Miscellaneous Responses by Type



# Responses to 9i and MDO



# Responses to 9i and MDO YTD











# **Station 15 Incidents per Month**



#### Reference:

SBY: SOUTH BAY FIRE STATION OR STATION