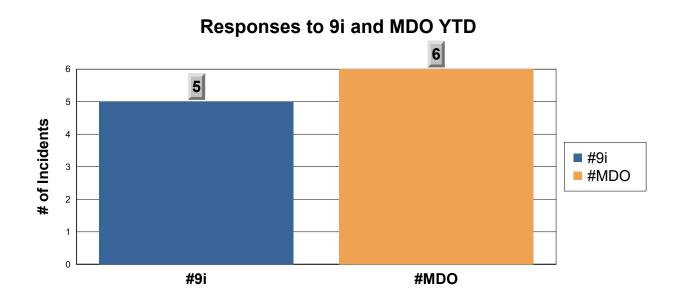

# Station 15 Monthly Incident Summary

January 2025

# Fire Responses by Type



#### Medical Responses by Type



# Miscellaneous Responses by Type



#### Reference:

SBY: SOUTH BAY FIRE STATION OR STATION 15

CASLC: SAN LUIS OBISPO COUNTY FIRE

CASLU: CAL FIRE

ME15 : MEDIC ENGINE 15 MS15 : MEDIC SQUAD 15 ME215 : MEDIC ENGINE 215

MEDICAL - TC: MEDICAL AID FOR A TRAFFIC COLLISION OR VEHICLE ACCIDENT

MEDICAL - LE: MEDICAL AID REQUIRING LAW ENFORCEMENT

MEDICAL - CPR: MEDICAL AID REQUIRING CARDIOPULMINARY RESUSCITATION

# Responses to 9i and MDO 6 5 4 49i #9i #MDO



# SBY Aid Given to Other Agency 15

16 14 12

10

4 2

# of Incidents

CASLC Agency







# **Station 15 Incidents per Month**





# Station 15 Monthly Incident Summary

December 2024

#### Fire Responses by Type



#### **Medical Responses by Type**



# Miscellaneous Responses by Type



#### Reference:

SBY : SOUTH BAY FIRE STATION OR STATION 15 CASLC : SAN LUIS OBISPO COUNTY FIRE

CASLU: CAL FIRE

ME15 : MEDIC ENGINE 15 MS15 : MEDIC SQUAD 15 ME215 : MEDIC ENGINE 215

MEDICAL - TC: MEDICAL AID FOR A TRAFFIC COLLISION OR VEHICLE ACCIDENT

MEDICAL - LE: MEDICAL AID REQUIRING LAW ENFORCEMENT

MEDICAL - CPR: MEDICAL AID REQUIRING CARDIOPULMINARY RESUSCITATION

# Responses to 9i and MDO



# **SBY Aid Given to Other Agency**



# Other Agency Aid to SBY





# Station 15 Monthly Incident