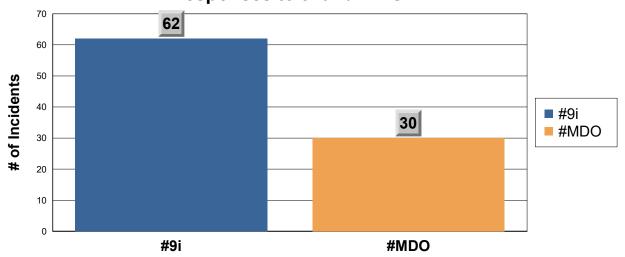

#### Fire Responses by Type



#### **Medical Responses by Type**



# Miscellaneous Responses by Type



#### Reference:

SBY : SOUTH BAY FIRE STATION OR STATION 15 CASLC : SAN LUIS OBISPO COUNTY FIRE

CASLU: CAL FIRE

ME15 : MEDIC ENGINE 15 MS15 : MEDIC SQUAD 15 ME215 : MEDIC ENGINE 215

MEDICAL - TC: MEDICAL AID FOR A TRAFFIC COLLISION OR VEHICLE ACCIDENT

MEDICAL - LE: MEDICAL AID REQUIRING LAW ENFORCEMENT

MEDICAL - CPR: MEDICAL AID REQUIRING CARDIOPULMINARY RESUSCITATION

# Responses to 9i and MDO



# **SBY Aid Given to Other Agency**



# Other Agency Aid to SBY





# Station 15 Monthly Incident Summary

November 2024

#### Fire Responses by Type



# **Medical Responses by Type**



# Miscellaneous Responses by Type



# Responses to 9i and MDO



# Responses to 9i and MDO YTD











# **Station 15 Incidents per Month**



#### Reference:

SBY: SOUTH BAY FIRE STATION OR STATION 15

CASLC: SAN LUIS OBISPO COUNTY FIRE

CASLU: CAL FIRE

ME15 : MEDIC ENGINE 15 MS15 : MEDIC SQUAD 15 ME215 : MEDIC ENGINE 215

MEDICAL - TC: MEDICAL AID FOR A TRAFFIC COLLISION OR VEHICLE ACCIDENT

MEDICAL - LE: MEDICAL AID REQUIRING LAW ENFORCEMENT

MEDICAL - CPR: MEDICAL AID REQUIRING CARDIOPULMINARY RESUSCITATION