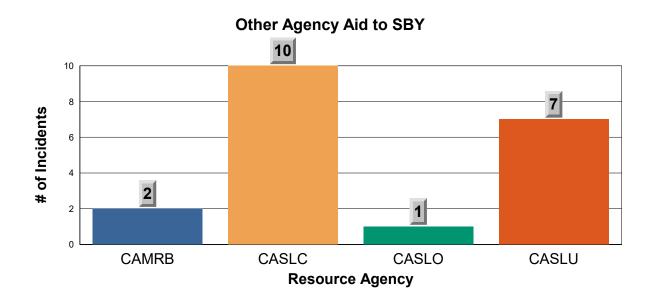

# Station 15 Monthly Incident Summary

January 2025

# Fire Responses by Type



#### Medical Responses by Type



# Miscellaneous Responses by Type



#### Reference:

SBY: SOUTH BAY FIRE STATION OR STATION 15

CASLC: SAN LUIS OBISPO COUNTY FIRE

CASLU: CAL FIRE

ME15 : MEDIC ENGINE 15 MS15 : MEDIC SQUAD 15 ME215 : MEDIC ENGINE 215

MEDICAL - TC: MEDICAL AID FOR A TRAFFIC COLLISION OR VEHICLE ACCIDENT

MEDICAL - LE: MEDICAL AID REQUIRING LAW ENFORCEMENT

MEDICAL - CPR: MEDICAL AID REQUIRING CARDIOPULMINARY RESUSCITATION

# Responses to 9i and MDO 6 5 4 49i #9i #MDO



# SBY Aid Given to Other Agency 15

16 14 12

10

4 2

# of Incidents

CASLC Agency







# **Station 15 Incidents per Month**





# Station 15 Monthly Incident Summary

December 2024

#### Fire Responses by Type



#### **Medical Responses by Type**



# Miscellaneous Responses by Type



#### Reference:

SBY : SOUTH BAY FIRE STATION OR STATION 15 CASLC : SAN LUIS OBISPO COUNTY FIRE

CASLU: CAL FIRE

ME15 : MEDIC ENGINE 15 MS15 : MEDIC SQUAD 15 ME215 : MEDIC ENGINE 215

MEDICAL - TC: MEDICAL AID FOR A TRAFFIC COLLISION OR VEHICLE ACCIDENT

MEDICAL - LE: MEDICAL AID REQUIRING LAW ENFORCEMENT

MEDICAL - CPR: MEDICAL AID REQUIRING CARDIOPULMINARY RESUSCITATION

# Responses to 9i and MDO



# **SBY Aid Given to Other Agency**



# Other Agency Aid to SBY





# Station 15 Monthly Incident Summary

November 2024

#### Fire Responses by Type



# **Medical Responses by Type**