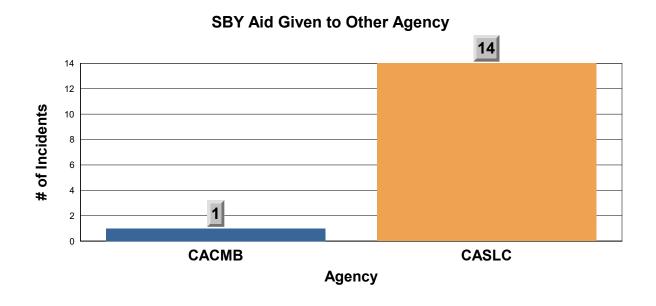

# SBY Aid Given to Other Agency 15

16 14 12

10

4 2

# of Incidents

CASLC Agency