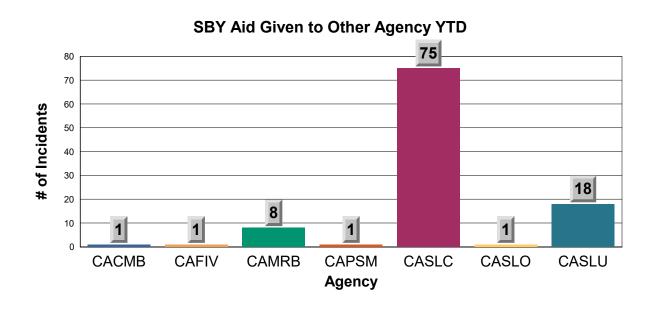

# Fire Responses by Type



#### **Medical Responses by Type**



# Miscellaneous Responses by Type



#### Reference:

SBY : SOUTH BAY FIRE STATION OR STATION 15 CASLC : SAN LUIS OBISPO COUNTY FIRE

CASLU: CAL FIRE

ME15 : MEDIC ENGINE 15 MS15 : MEDIC SQUAD 15 ME215 : MEDIC ENGINE 215

MEDICAL - TC: MEDICAL AID FOR A TRAFFIC COLLISION OR VEHICLE ACCIDENT

MEDICAL - LE: MEDICAL AID REQUIRING LAW ENFORCEMENT

MEDICAL - CPR: MEDICAL AID REQUIRING CARDIOPULMINARY RESUSCITATION

# Responses to 9i and MDO



# **SBY Aid Given to Other Agency**



# Other Agency Aid to SBY





# Station 15 Monthly Incident Summary

November 2024

#### Fire Responses by Type



# **Medical Responses by Type**



# Miscellaneous Responses by Type



# Responses to 9i and MDO



# Responses to 9i and MDO YTD











# **Station 15 Incidents per Month**



#### Reference:

SBY: SOUTH BAY FIRE STATION OR STATION 15

CASLC: SAN LUIS OBISPO COUNTY FIRE

CASLU: CAL FIRE

ME15 : MEDIC ENGINE 15 MS15 : MEDIC SQUAD 15 ME215 : MEDIC ENGINE 215

MEDICAL - TC: MEDICAL AID FOR A TRAFFIC COLLISION OR VEHICLE ACCIDENT

MEDICAL - LE: MEDICAL AID REQUIRING LAW ENFORCEMENT

MEDICAL - CPR: MEDICAL AID REQUIRING CARDIOPULMINARY RESUSCITATION