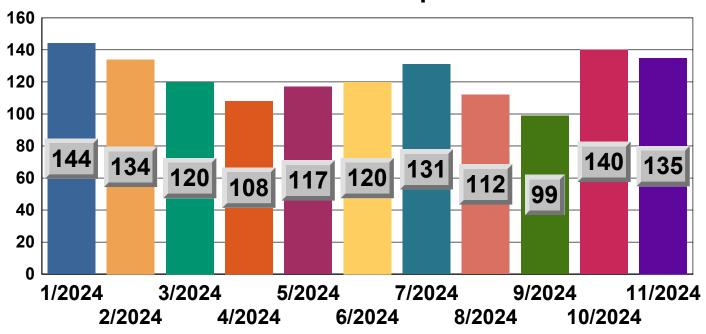

esponses by Type**



# Miscellaneous Responses by Type



#### Reference:

SBY : SOUTH BAY FIRE STATION OR STATION 15 CASLC : SAN LUIS OBISPO COUNTY FIRE

CASLU: CAL FIRE

ME15 : MEDIC ENGINE 15 MS15 : MEDIC SQUAD 15 ME215 : MEDIC ENGINE 215

MEDICAL - TC: MEDICAL AID FOR A TRAFFIC COLLISION OR VEHICLE ACCIDENT

MEDICAL - LE: MEDICAL AID REQUIRING LAW ENFORCEMENT

MEDICAL - CPR: MEDICAL AID REQUIRING CARDIOPULMINARY RESUSCITATION

# Responses to 9i and MDO



# **SBY Aid Given to Other Agency**



# Other Agency Aid to SBY





# Station 15 Monthly Incident Summary

November 2024

#### Fire Responses by Type



# **Medical Responses by Type**



# Miscellaneous Responses by Type



# Responses to 9i and MDO



# Responses to 9i and MDO YTD











# **Station 15 Incidents per Month**



#### Reference:

SBY: SOUTH BAY FIRE STATION OR STATION 15

CASLC: SAN LUIS OBISPO COUNTY FIRE

CASLU: CAL FIRE

ME15 : MEDIC ENGINE 15 MS15 : MEDIC SQUAD 15 ME215 : MEDIC ENGINE 215

MEDICAL - TC: MEDICAL AID FOR A TRAFFIC COLLISION OR VEHICLE ACCIDENT

MEDICAL - LE: MEDICAL AID REQUIRING LAW ENFORCEMENT

MEDICAL - CPR: MEDICAL AID REQUIRING CARDIOPULMINARY RESUSCITATION