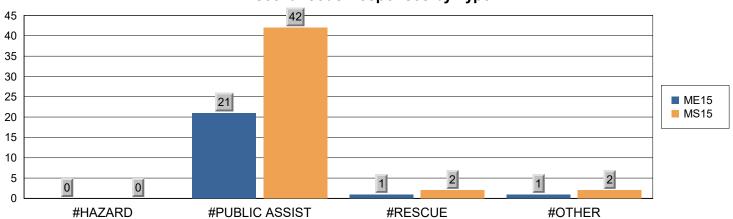

# Station 15 Monthly Incident Summary

January 2025

# Fire Responses by Type



#### Medical Responses by Type



# Miscellaneous Responses by Type



#### Reference:

SBY: SOUTH BAY FIRE STATION OR STATION 15

CASLC: SAN LUIS OBISPO COUNTY FIRE

CASLU: CAL FIRE

ME15 : MEDIC ENGINE 15 MS15 : MEDIC SQUAD 15 ME215 : MEDIC ENGINE 215

MEDICAL - TC: MEDICAL AID FOR A TRAFFIC COLLISION OR VEHICLE ACCIDENT

MEDICAL - LE: MEDICAL AID REQUIRING LAW ENFORCEMENT

MEDICAL - CPR: MEDICAL AID REQUIRING CARDIOPULMINARY RESUSCITATION

# Responses to 9i and MDO 6 5 4 49i #9i #MDO



# SBY Aid Given to Other Agency 15

16 14 12

10

4 2

# of Incidents

CASLC Agency







# **Station 15 Incidents per Month**





# Station 15 Monthly Incident Summary

December 2024

#### Fire Responses by Type



#### **Medical Responses by Type**



# Miscellaneous Responses by Type



#### Reference:

SBY : SOUTH BAY FIRE STATION OR STATION 15 CASLC : SAN LUIS OBIS