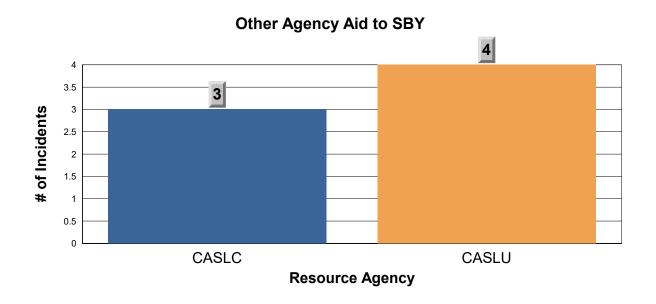

Fire Responses by Type



#### **Medical Responses by Type**



# Miscellaneous Responses by Type



#### Reference:

SBY : SOUTH BAY FIRE STATION OR STATION 15 CASLC : SAN LUIS OBISPO COUNTY FIRE

CASLU: CAL FIRE

ME15 : MEDIC ENGINE 15 MS15 : MEDIC SQUAD 15 ME215 : MEDIC ENGINE 215

MEDICAL - TC: MEDICAL AID FOR A TRAFFIC COLLISION OR VEHICLE ACCIDENT

MEDICAL - LE: MEDICAL AID REQUIRING LAW ENFORCEMENT

MEDICAL - CPR: MEDICAL AID REQUIRING CARDIOPULMINARY RESUSCITATION

# Responses to 9i and MDO



# **SBY Aid Given to Other Agency**



# Other Agency Aid to SBY





# Station 15 Monthly Incident Summary

November 2024

#### Fire Responses by Type



# **Medical Responses by Type**



# Miscellaneous Responses by Type



# Responses to 9i and MDO



# Responses to 9i and MDO YTD











# **Station 15 Incidents per Month**



#### Reference:

SBY: SOUTH BAY FIRE STATION OR STATION 15

CASLC: SAN LUIS OBISPO COUNTY FIRE

CASLU: CAL FIRE

ME15 : MEDIC ENGINE 15 MS15 : MEDIC SQUAD 15 ME215 : MEDIC ENGINE 215

MEDICAL - TC: MEDICAL AID FOR A TRAFFIC COLLISION OR VEHICLE ACCIDENT

MEDICAL - LE: MEDICAL AID REQUIRING LAW ENFORCEMENT

MEDICAL - CPR: MEDICAL AID REQUIRING CARDIOPULMINARY RESUSCITATION