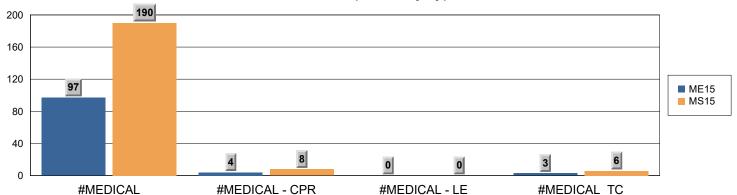

#### Medical Responses by Type

#### Reference:

SBY: SOUTH BAY FIRE STATION OR STATION 15

CASLC: SAN LUIS OBISPO COUNTY FIRE

CASLU: CAL FIRE

ME15 : MEDIC ENGINE 15 MS15 : MEDIC SQUAD 15 ME215 : MEDIC ENGINE 215

MEDICAL - TC: MEDICAL AID FOR A TRAFFIC COLLISION OR VEHICLE ACCIDENT

MEDICAL - LE: MEDICAL AID REQUIRING LAW ENFORCEMENT

MEDICAL - CPR: MEDICAL AID REQUIRING CARDIOPULMINARY RESUSCITATION