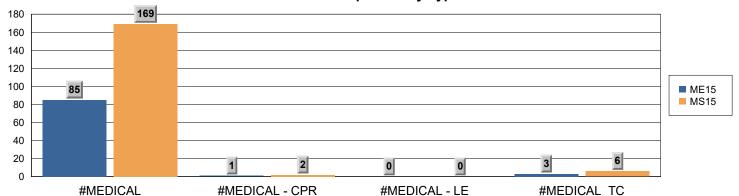

## Station 15 Monthly Incident Summary

January 2025

### Fire Responses by Type



### Medical Responses by Type



### Miscellaneous Responses by Type



### Reference:

SBY: SOUTH BAY FIRE STATION OR STATION 15

CASLC: SAN LUIS OBISPO COUNTY FIRE

CASLU: CAL FIRE

ME15: MEDIC ENGINE 15 MS15: MEDIC SQUAD 15 ME215: MEDIC ENGINE 215

MEDICAL - TC: MEDICAL AID FOR A TRAFFIC COLLISION OR VEHICLE ACCIDENT

MEDICAL - LE: MEDICAL AID REQUIRING LAW ENFORCEMENT

MEDICAL - CPR: MEDICAL AID REQUIRING CARDIOPULMINARY RESUSCITATION

# Responses to 9i and MDO 6 5 4 49i #9i #MDO



# SBY Aid Given to Other Agency 15

16 14 12

10

4 2

# of Incidents

CASLC Agency







# **Station 15 Incidents per Month**