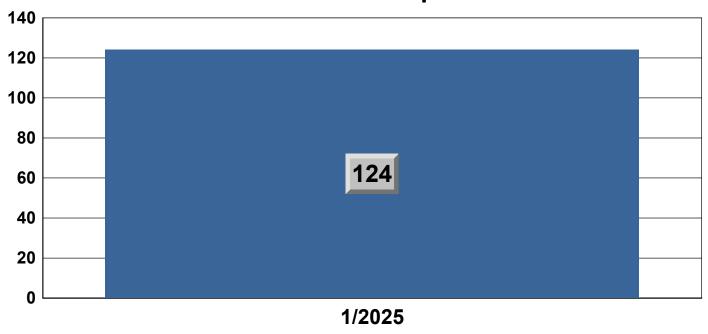

## Station 15 Monthly Incident Summary

January 2025

### Fire Responses by Type



### Medical Responses by Type



### Miscellaneous Responses by Type



### Reference:

SBY: SOUTH BAY FIRE STATION OR STATION 15

CASLC: SAN LUIS OBISPO COUNTY FIRE

CASLU: CAL FIRE

ME15: MEDIC ENGINE 15 MS15: MEDIC SQUAD 15 ME215: MEDIC ENGINE 215

MEDICAL - TC: MEDICAL AID FOR A TRAFFIC COLLISION OR VEHICLE ACCIDENT

MEDICAL - LE: MEDICAL AID REQUIRING LAW ENFORCEMENT

MEDICAL - CPR: MEDICAL AID REQUIRING CARDIOPULMINARY RESUSCITATION

# Responses to 9i and MDO 6 5 4 49i #9i #MDO



# SBY Aid Given to Other Agency 15

16 14 12

10

4 2

# of Incidents

CASLC Agency







# **Station 15 Incidents per Month**