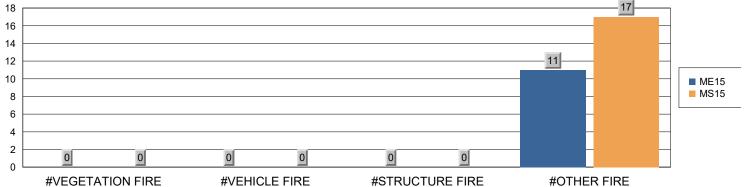

### Medical Responses by Type

### Reference:

SBY: SOUTH BAY FIRE STATION OR STATION 15

CASLC: SAN LUIS OBISPO COUNTY FIRE

CASLU: CAL FIRE

ME15: MEDIC ENGINE 15 MS15: MEDIC SQUAD 15 ME215: MEDIC ENGINE 215

MEDICAL - TC: MEDICAL AID FOR A TRAFFIC COLLISION OR VEHICLE ACCIDENT

MEDICAL - LE: MEDICAL AID REQUIRING LAW ENFORCEMENT

MEDICAL - CPR: MEDICAL AID REQUIRING CARDIOPULMINARY RESUSCITATION