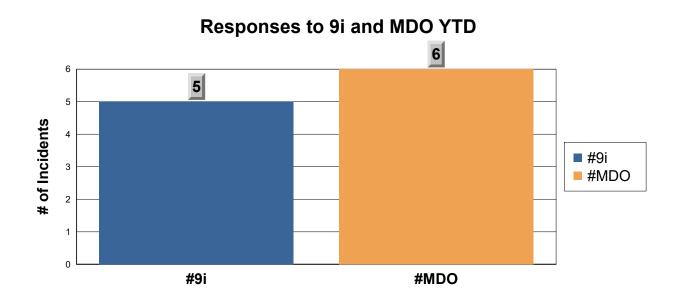

## Station 15 Monthly Incident Summary

January 2025

### Fire Responses by Type



### Medical Responses by Type



### Miscellaneous Responses by Type



### Reference:

SBY: SOUTH BAY FIRE STATION OR STATION 15

CASLC: SAN LUIS OBISPO COUNTY FIRE

CASLU: CAL FIRE

ME15: MEDIC ENGINE 15 MS15: MEDIC SQUAD 15 ME215: MEDIC ENGINE 215

MEDICAL - TC: MEDICAL AID FOR A TRAFFIC COLLISION OR VEHICLE ACCIDENT

MEDICAL - LE: MEDICAL AID REQUIRING LAW ENFORCEMENT

MEDICAL - CPR: MEDICAL AID REQUIRING CARDIOPULMINARY RESUSCITATION

# Responses to 9i and MDO 6 5 4 49i #9i #MDO



# SBY Aid Given to Other Agency 15

16 14 12

10

4 2

# of Incidents

CASLC Agency







# **Station 15 Incidents per Month**