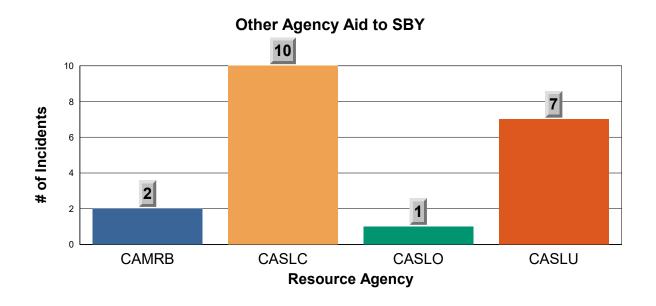

## Station 15 Monthly Incident Summary

January 2025

### Fire Responses by Type



### Medical Responses by Type



### Miscellaneous Responses by Type



### Reference:

SBY: SOUTH BAY FIRE STATION OR STATION 15

CASLC: SAN LUIS OBISPO COUNTY FIRE

CASLU: CAL FIRE

ME15: MEDIC ENGINE 15 MS15: MEDIC SQUAD 15 ME215: MEDIC ENGINE 215

MEDICAL - TC: MEDICAL AID FOR A TRAFFIC COLLISION OR VEHICLE ACCIDENT

MEDICAL - LE: MEDICAL AID REQUIRING LAW ENFORCEMENT

MEDICAL - CPR: MEDICAL AID REQUIRING CARDIOPULMINARY RESUSCITATION

# Responses to 9i and MDO 6 5 4 49i #9i #MDO



# SBY Aid Given to Other Agency 15

16 14 12

10

4 2

# of Incidents

CASLC Agency







# **Station 15 Incidents per Month**