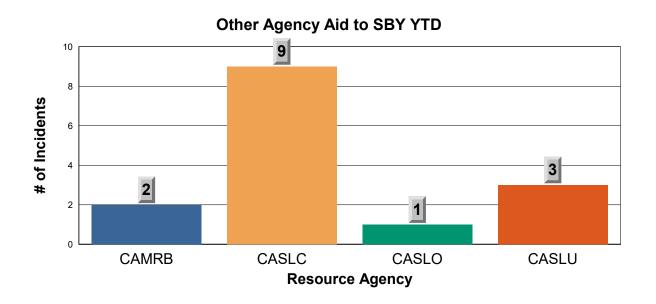

## Station 15 Monthly Incident Summary

January 2025

### Fire Responses by Type



### Medical Responses by Type



### Miscellaneous Responses by Type



### Reference:

SBY: SOUTH BAY FIRE STATION OR STATION 15

CASLC: SAN LUIS OBISPO COUNTY FIRE

CASLU: CAL FIRE

ME15: MEDIC ENGINE 15 MS15: MEDIC SQUAD 15 ME215: MEDIC ENGINE 215

MEDICAL - TC: MEDICAL AID FOR A TRAFFIC COLLISION OR VEHICLE ACCIDENT

MEDICAL - LE: MEDICAL AID REQUIRING LAW ENFORCEMENT

MEDICAL - CPR: MEDICAL AID REQUIRING CARDIOPULMINARY RESUSCITATION

# Responses to 9i and MDO 6 5 4 49i #9i #MDO



# SBY Aid Given to Other Agency 15

16 14 12

10

4 2

# of Incidents

CASLC Agency







# **Station 15 Incidents per Month**