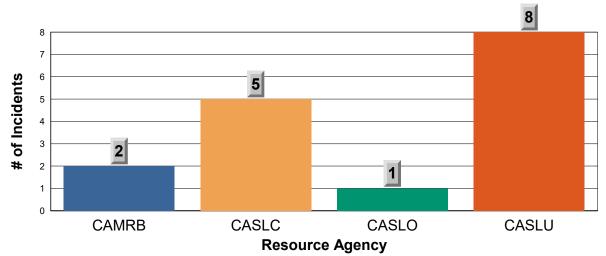

## Other Agency Aid to SBY

The source of this data is submitted by CAL FIRE through the Computer Aided Dispatch (CAD) system. Total statistics on this report are not final, and may not match any other fire statistics provided by CAL FIRE / San Luis Obispo County Fire. "Station 15" resources include ME15, MS15, BT15.