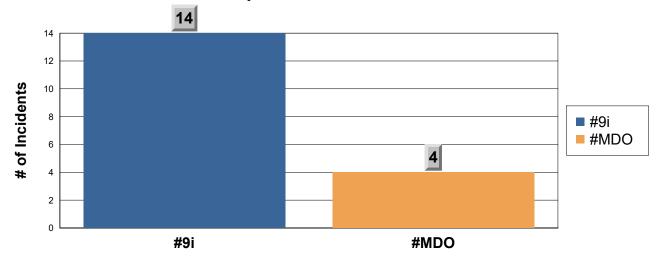

## Station 15 Monthly Incident Summary

December 2024



The source of this data is submitted by CAL FIRE through the Computer Aided Dispatch (CAD) system. Total statistics on this report are not final, and may not match any other fire statistics provided by CAL FIRE / San Luis Obispo County Fire. "Station 15" resources include ME15. MS15. BT15.

## **Responses to 9i and MDO**





## Other Agency Aid to SBY



The source of this data is submitted by CAL FIRE through the Computer Aided Dispatch (CAD) system. Total statistics on this report are not final, and may not match any other fire statistics provided by CAL FIRE / San Luis Obispo County Fire. "Station 15" resources include ME15, MS15, BT15.