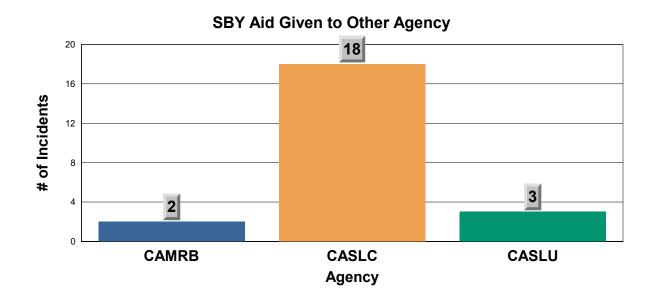

## Other Agency Aid to SBY

The source of this data is submitted by CAL FIRE through the Computer Aided Dispatch (CAD) system. Total statistics on this report are not final, and may not match any other fire statistics provided by CAL FIRE / San Luis Obispo County Fire. "Station 15" resources include ME15, MS15, BT15.