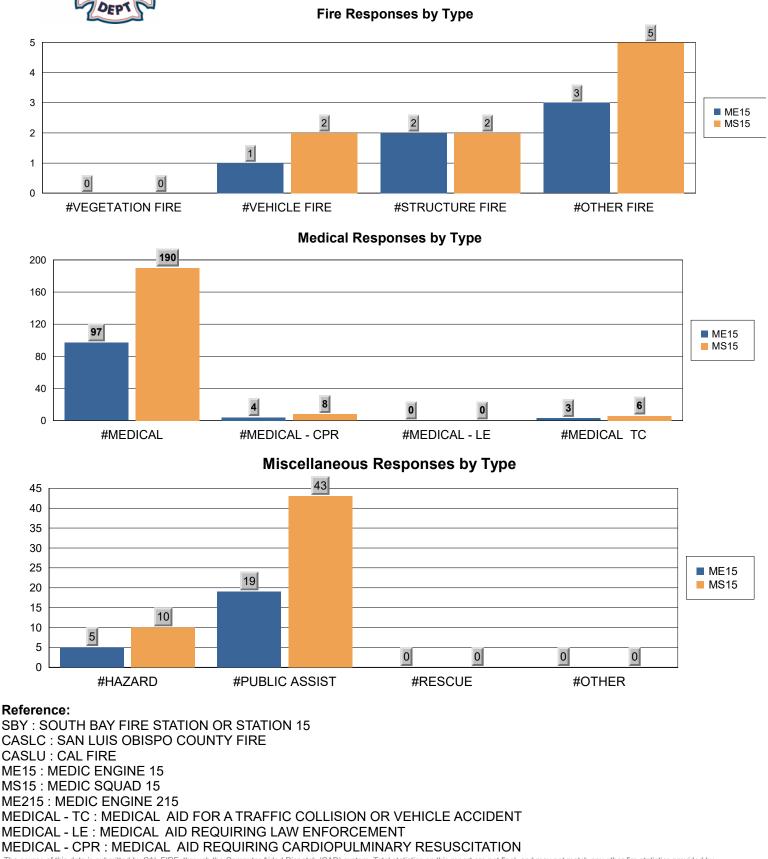

## Station 15 Monthly Incident Summary

December 2024

The source of this data is submitted by CAL FIRE through the Computer Aided Dispatch (CAD) system. Total statistics on this report are not final, and may not match any other fire statistics provided by CAL FIRE / San Luis Obispo County Fire. "Station 15" resources include ME15. MS15. BT15.