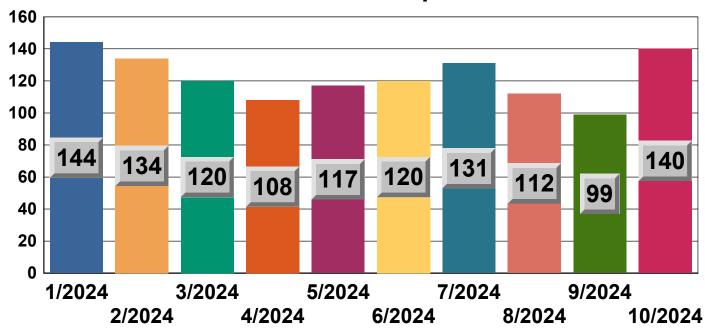

## **Station 15 Incidents per Month**

**Reference:** 

SBY : SOUTH BAY FIRE STATION OR STATION 15 CASLC : SAN LUIS OBISPO COUNTY FIRE CASLU : CAL FIRE ME15 : MEDIC ENGINE 15 MS15 : MEDIC SQUAD 15 ME215 : MEDIC ENGINE 215 MEDICAL - TC : MEDICAL AID FOR A TRAFFIC COLLISION OR VEHICLE ACCIDENT MEDICAL - LE : MEDICAL AID REQUIRING LAW ENFORCEMENT MEDICAL - CPR : MEDICAL AID REQUIRING CARDIOPULMINARY RESUSCITATION