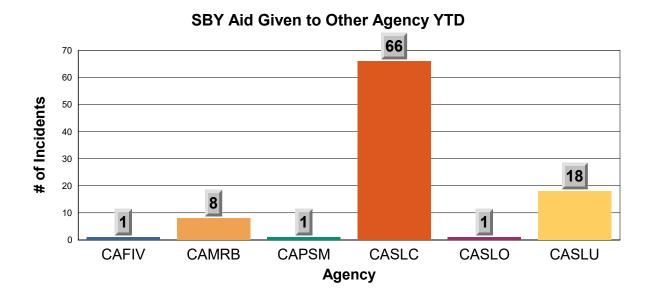

**#PUBLIC ASSIST** 

0

#HAZARD

**#RESCUE** 

**#OTHER** 

The source of this data is submitted by CAL FIRE through the Computer Aided Dispatch (CAD) system. Total statistics on this report are not final, and may not match any other fire statistics provided by CAL FIRE / San Luis Obispo County Fire. "Station 15" resources include ME15, MS15, BT15.

The source of this data is submitted by CAL FIRE through the Computer Aided Dispatch (CAD) system. Total statistics on this report are not final, and may not match any other fire statistics provided by CAL FIRE / San Luis Obispo County Fire. "Station 15" resources include ME15, MS15, BT15.