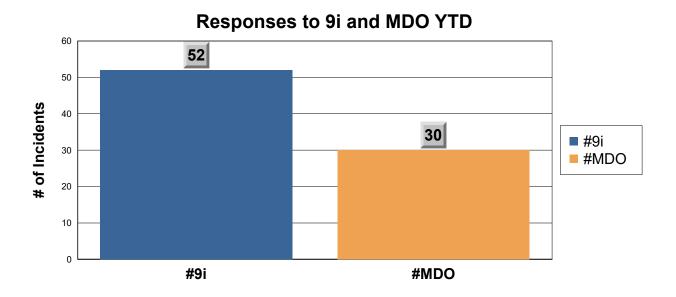

## **Station 15 Incidents per Month**

**Reference:** 

SBY : SOUTH BAY FIRE STATION OR STATION 15 CASLC : SAN LUIS OBISPO COUNTY FIRE CASLU : CAL FIRE ME15 : MEDIC ENGINE 15 MS15 : MEDIC SQUAD 15 ME215 : MEDIC ENGINE 215 MEDICAL - TC : MEDICAL AID FOR A TRAFFIC COLLISION OR VEHICLE ACCIDENT MEDICAL - LE : MEDICAL AID REQUIRING LAW ENFORCEMENT MEDICAL - CPR : MEDICAL AID REQUIRING CARDIOPULMINARY RESUSCITATION