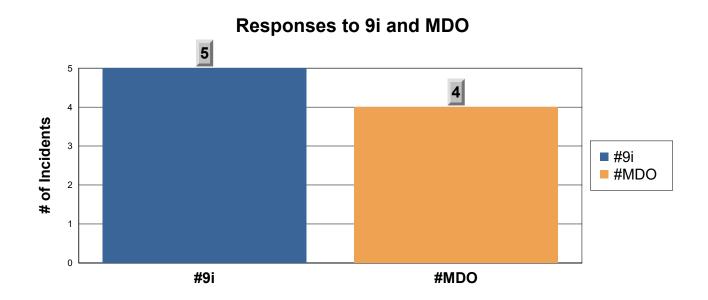

## **Station 15 Incidents per Month**

**Reference:** 

SBY : SOUTH BAY FIRE STATION OR STATION 15 CASLC : SAN LUIS OBISPO COUNTY FIRE CASLU : CAL FIRE ME15 : MEDIC ENGINE 15 MS15 : MEDIC SQUAD 15 ME215 : MEDIC ENGINE 215 MEDICAL - TC : MEDICAL AID FOR A TRAFFIC COLLISION OR VEHICLE ACCIDENT MEDICAL - LE : MEDICAL AID REQUIRING LAW ENFORCEMENT MEDICAL - CPR : MEDICAL AID REQUIRING CARDIOPULMINARY RESUSCITATION