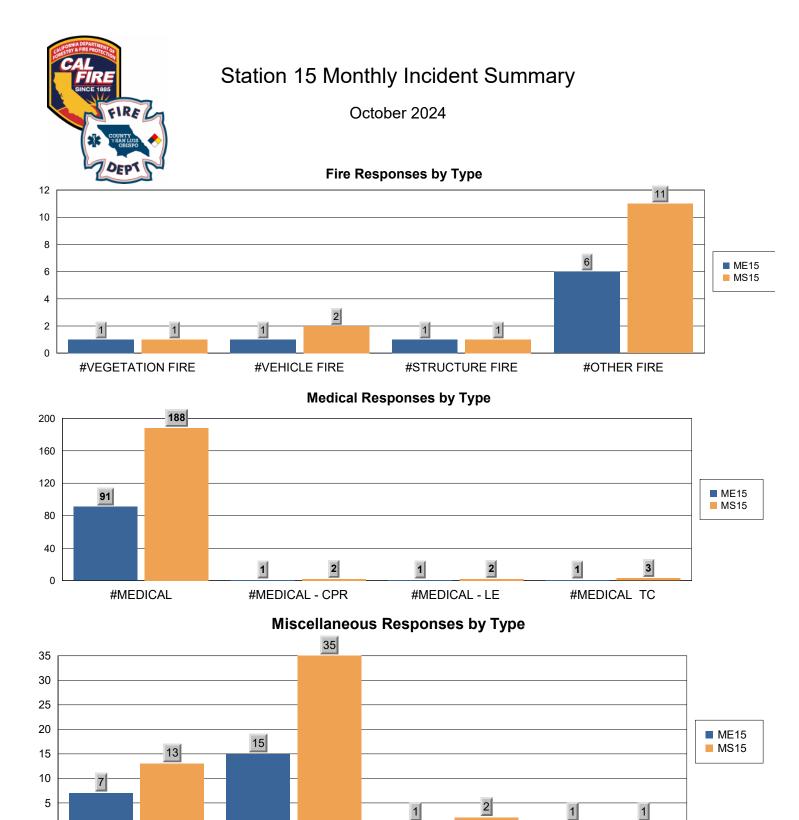

## **Station 15 Incidents per Month**

**Reference:** 

SBY : SOUTH BAY FIRE STATION OR STATION 15 CASLC : SAN LUIS OBISPO COUNTY FIRE CASLU : CAL FIRE ME15 : MEDIC ENGINE 15 MS15 : MEDIC SQUAD 15 ME215 : MEDIC ENGINE 215 MEDICAL - TC : MEDICAL AID FOR A TRAFFIC COLLISION OR VEHICLE ACCIDENT MEDICAL - LE : MEDICAL AID REQUIRING LAW ENFORCEMENT MEDICAL - CPR : MEDICAL AID REQUIRING CARDIOPULMINARY RESUSCITATION