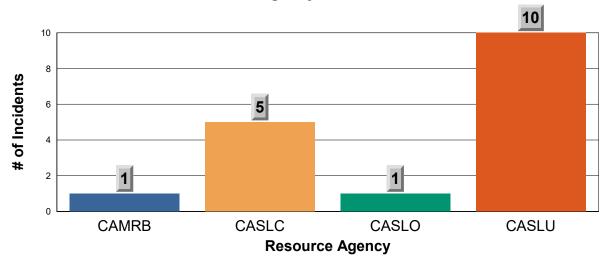

**#PUBLIC ASSIST** 

0

#HAZARD

**#RESCUE** 

**#OTHER** 

The source of this data is submitted by CAL FIRE through the Computer Aided Dispatch (CAD) system. Total statistics on this report are not final, and may not match any other fire statistics provided by CAL FIRE / San Luis Obispo County Fire. "Station 15" resources include ME15, MS15, BT15.

The source of this data is submitted by CAL FIRE through the Computer Aided Dispatch (CAD) system. Total statistics on this report are not final, and may not match any other fire statistics provided by CAL FIRE / San Luis Obispo County Fire. "Station 15" resources include ME15, MS15, BT15.