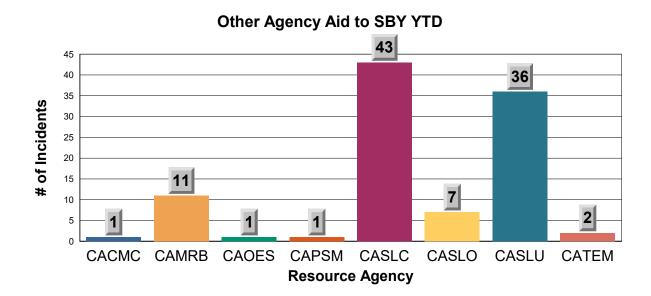

**#PUBLIC ASSIST** 

0

#HAZARD

**#RESCUE** 

**#OTHER** 

The source of this data is submitted by CAL FIRE through the Computer Aided Dispatch (CAD) system. Total statistics on this report are not final, and may not match any other fire statistics provided by CAL FIRE / San Luis Obispo County Fire. "Station 15" resources include ME15, MS15, BT15.

The source of this data is submitted by CAL FIRE through the Computer Aided Dispatch (CAD) system. Total statistics on this report are not final, and may not match any other fire statistics provided by CAL FIRE / San Luis Obispo County Fire. "Station 15" resources include ME15, MS15, BT15.