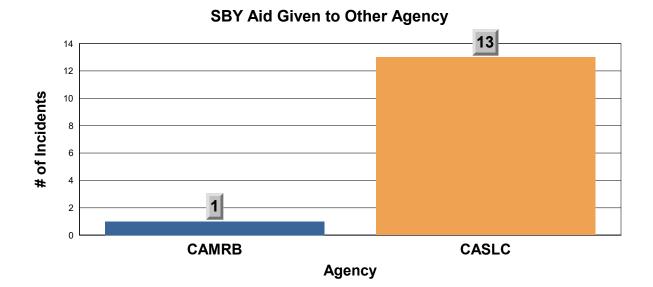

## **Station 15 Incidents per Month**

**Reference:** 

SBY : SOUTH BAY FIRE STATION OR STATION 15 CASLC : SAN LUIS OBISPO COUNTY FIRE CASLU : CAL FIRE ME15 : MEDIC ENGINE 15 MS15 : MEDIC SQUAD 15 ME215 : MEDIC ENGINE 215 MEDICAL - TC : MEDICAL AID FOR A TRAFFIC COLLISION OR VEHICLE ACCIDENT MEDICAL - LE : MEDICAL AID REQUIRING LAW ENFORCEMENT MEDICAL - CPR : MEDICAL AID REQUIRING CARDIOPULMINARY RESUSCITATION