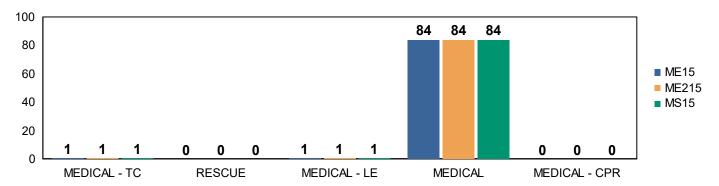

### **MEDICAL BY TYPE**

MEDICAL - TC: MEDICAL AID FOR A TRAFFIC COLLISION OR VEHICLE ACCIDENT

MEDICAL - LE: MEDICAL AID REQUIRING LAW ENFORCEMENT

MEDICAL - CPR: MEDICAL AID REQUIRING CARDIOPULMINARY RESUSCITATION