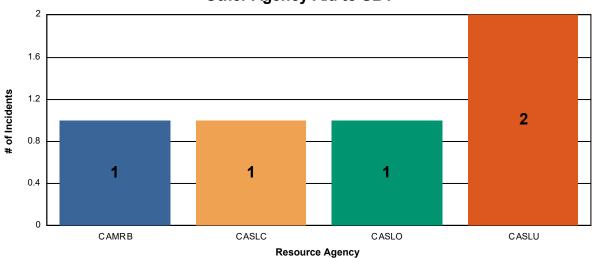

# **Station 15 Monthly Incident Summary**

### **FIRES BY TYPE**



### **MEDICAL BY TYPE**



### **MISC CALLS**



### Station 15 Incidents per Month



## **SBY Aid Given to Other Agency**



### Other Agency Aid to SBY



#### Reference:

SBY: SOUTH BAY FIRE STATION OR STATION 15

CASLC: SAN LUIS OBISPO COUNTY FIRE

CASLU: CAL FIRE

ME15: MEDIC ENGINE 15 MS15: MEDIC SQUAD 15 ME215: MEDIC ENGINE 215

BT15 : BOAT 15 U15 : UTILITY 15

MEDICAL - TC: MEDICAL AID FOR A TRAFFIC COLLISION OR VEHICLE ACCIDENT

MEDICAL - LE: MEDICAL AID REQUIRING LAW ENFORCEMENT

MEDICAL - CPR: MEDICAL AID REQUIRING CARDIOPULMINARY RESUSCITATION