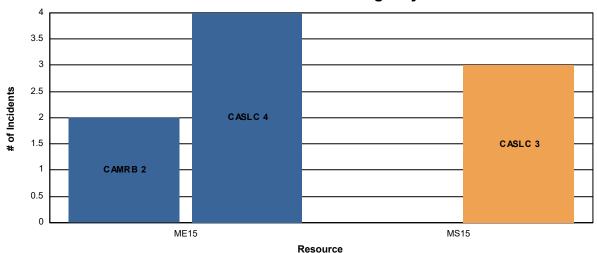

# **Station 15 Monthly Incident Summary**

### **FIRES BY TYPE**



### **MEDICAL BY TYPE**



### **MISC CALLS**



### Station 15 Incidents per Month



## **SBY Aid Given to Other Agency**



### Other Agency Aid to SBY



#### Reference:

SBY: SOUTH BAY FIRE STATION OR STATION 15

CASLC: SAN LUIS OBISPO COUNTY FIRE

CASLU: CAL FIRE

ME15: MEDIC ENGINE 15 MS15: MEDIC SQUAD 15 ME215: MEDIC ENGINE 215

BT15 : BOAT 15 U15 : UTILITY 15

MEDICAL - TC: MEDICAL AID FOR A TRAFFIC COLLISION OR VEHICLE ACCIDENT

MEDICAL - LE: MEDICAL AID REQUIRING LAW ENFORCEMENT

MEDICAL - CPR: MEDICAL AID REQUIRING CARDIOPULMINARY RESUSCITATION