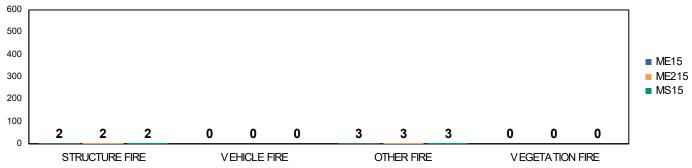

# **Station 15 Monthly Incident Summary**

### **FIRES BY TYPE**



### **MEDICAL BY TYPE**



### **MISC CALLS**



### Station 15 Incidents per Month



## **SBY Aid Given to Other Agency**



### Other Agency Aid to SBY



#### Reference:

SBY: SOUTH BAY FIRE STATION OR STATION 15

CASLC: SAN LUIS OBISPO COUNTY FIRE

CASLU: CAL FIRE

ME15: MEDIC ENGINE 15 MS15: MEDIC SQUAD 15 ME215: MEDIC ENGINE 215

BT15 : BOAT 15 U15 : UTILITY 15

MEDICAL - TC: MEDICAL AID FOR A TRAFFIC COLLISION OR VEHICLE ACCIDENT

MEDICAL - LE: MEDICAL AID REQUIRING LAW ENFORCEMENT

MEDICAL - CPR: MEDICAL AID REQUIRING CARDIOPULMINARY RESUSCITATION