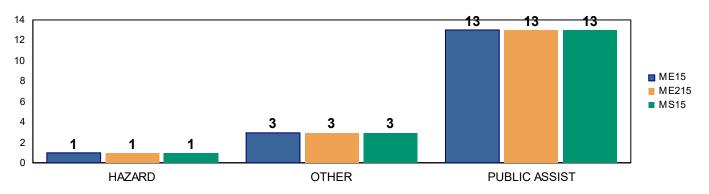

# **Station 15 Monthly Incident Summary**

### **FIRES BY TYPE**



### **MEDICAL BY TYPE**



### **MISC CALLS**



### Station 15 Incidents per Month



## **SBY Aid Given to Other Agency**



### Other Agency Aid to SBY



#### Reference:

SBY: SOUTH BAY FIRE STATION OR STATION 15

CASLC: SAN LUIS OBISPO COUNTY FIRE

CASLU: CAL FIRE

ME15: MEDIC ENGINE 15 MS15: MEDIC SQUAD 15 ME215: MEDIC ENGINE 215

BT15 : BOAT 15 U15 : UTILITY 15

MEDICAL - TC: MEDICAL AID FOR A TRAFFIC COLLISION OR VEHICLE ACCIDENT

MEDICAL - LE: MEDICAL AID REQUIRING LAW ENFORCEMENT

MEDICAL - CPR: MEDICAL AID REQUIRING CARDIOPULMINARY RESUSCITATION