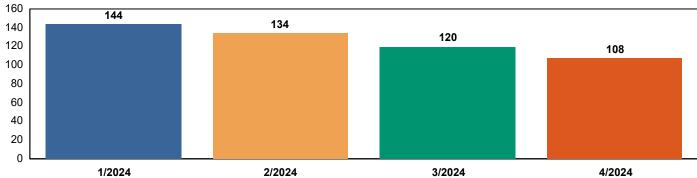

# **Station 15 Monthly Incident Summary**

### **FIRES BY TYPE**



### **MEDICAL BY TYPE**



### **MISC CALLS**



### Station 15 Incidents per Month



## **SBY Aid Given to Other Agency**



### Other Agency Aid to SBY



#### Reference:

SBY: SOUTH BAY FIRE STATION OR STATION 15

CASLC: SAN LUIS OBISPO COUNTY FIRE

CASLU: CAL FIRE

ME15: MEDIC ENGINE 15 MS15: MEDIC SQUAD 15 ME215: MEDIC ENGINE 215

BT15 : BOAT 15 U15 : UTILITY 15

MEDICAL - TC: MEDICAL AID FOR A TRAFFIC COLLISION OR VEHICLE ACCIDENT

MEDICAL - LE: MEDICAL AID REQUIRING LAW ENFORCEMENT

MEDICAL - CPR: MEDICAL AID REQUIRING CARDIOPULMINARY RESUSCITATION